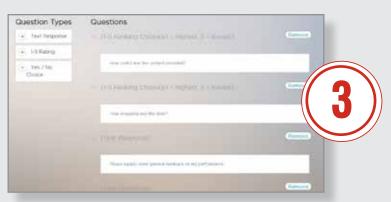

Create 'Events' to request feedback on presentations, meetings, corporate events or anything else you wish to be assessed on.

Create a list of custom feedback questions to find out exactly what people think of your performance.