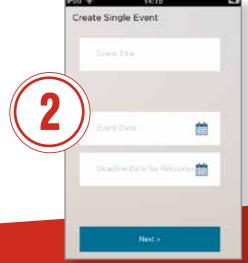

> From the home screen, select from the menu options or the pull-out Dashboard sidebar menu.

Give your event a meaningful title, specify the date that it occurs and a deadline for feedback responses.

**Getting feedback** 