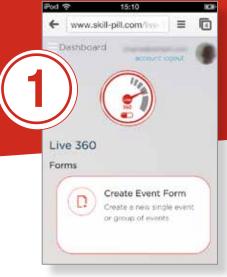

> From the home screen, select from the menu options or the pull-out Dashboard sidebar menu.

Give your event a meaningful title, specify the date that it occurs and a deadline for feedback responses.

**Getting feedback** 

Create 'Events' to request feedback on presentations, meetings, corporate events or anything else you wish to be assessed on.

Create a list of custom feedback questions to find out exactly what people think of your performance.