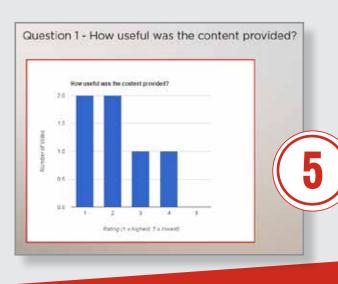

Create a group of contacts and request feedback from them all in one go.

Once your peer feedback has arrived, you can review a breakdown of the results.