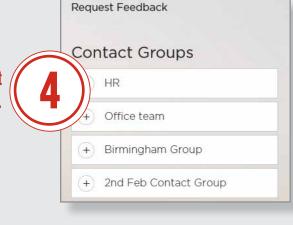

Create a group of contacts and request feedback from them all in one go.

Once your peer feedback has arrived, you can review a breakdown of the results.